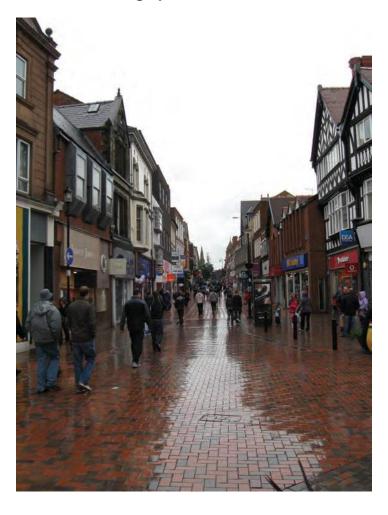

Fig. 11 for Question 8

Sketch map to show location of school and airport

Fig. 12 for Question 8